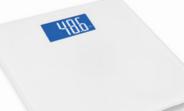

#### B81E

Product size:342x306x47.5 mm Material :Tempered Glass+ABS Plastic Capacity:180kg/396lb d=100g/0.2lb Unit:kg/lb/st:lb LED size:Ф=94.5mm Power:4x1.5V AAA batteries