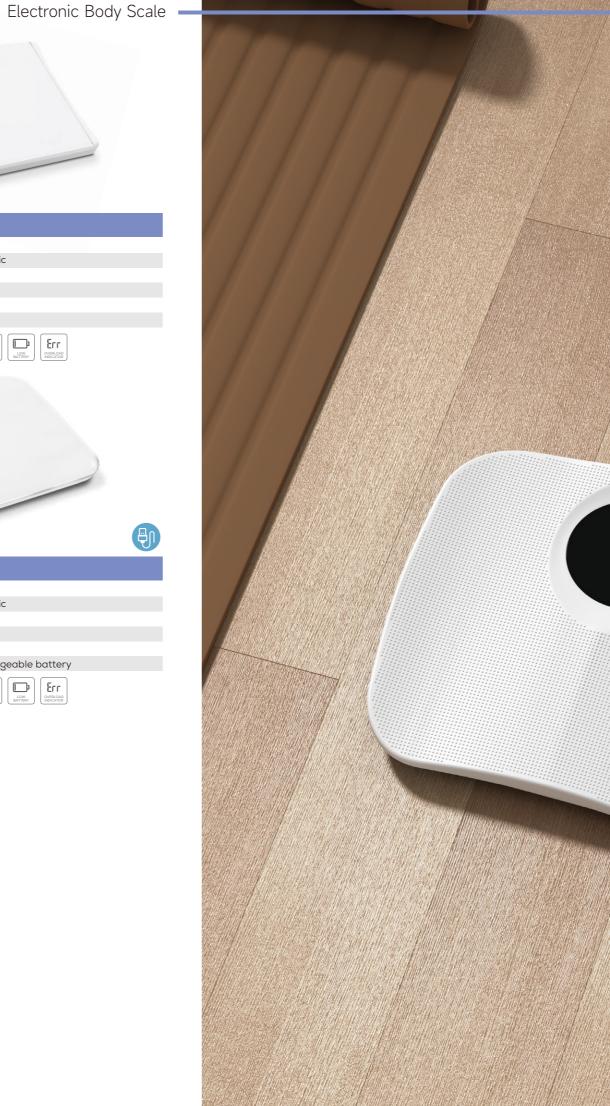

# Electronic Body Scale

### GAIN WEIGHT INSIGHTS

There are Variety of body scale design,with easy to ready display and user-friendly operation.use high precision stain gauge sensor ,make weighing more accurate.