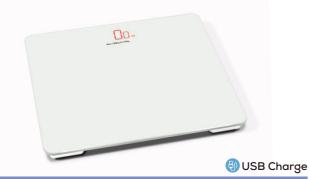

### GAIN WEIGHT INSIGHTS

There are Variety of body scale design,with easy to ready display and user-friendly operation.use high precision stain gauge sensor ,make weighing more accurate.