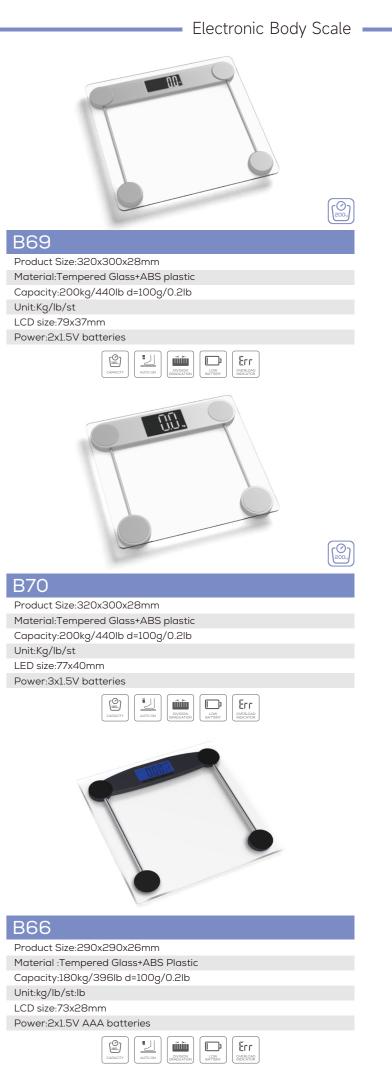

## DB59

Product Size:300x260x31mm Material :Tempered Glass+ABS Plastic Capacity:180kg/360lb d=100g/0.2lb Unit:kg/lb/st LCD size:76x39mm Power:Battery-free

#### B81E

Product size:342x306x47.5 mm Material :Tempered Glass+ABS Plastic Capacity:180kg/396lb d=100g/0.2lb Unit:kg/lb/st:lb LED size:Ф=94.5mm Power:4x1.5V AAA batteries

#### DB52

Product Size:300x360x42mm Material :Tempered Glass+ABS Plastic Capacity:250kg/550lb d=100g/0.2lb Unit:kg/lb/st LCD size:76x39mm Power:Battery-free

| $\square$ | $\square$ | GRADUATION | LEATIERT |  |
|-----------|-----------|------------|----------|--|