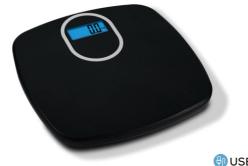

size:67x27mm Power:4x1.5V AAA batteries









#### B42E

Product Size:342x297x27.5mm

Material :Full ABS Plastic+Tempered Glass Inside

Capacity:200kg/440lb d=100g/0.2lb

Unit:kg/lb/st

LED size:80x32mm

Power:4x1.5V AAA batteries





#### B68

Product Size:300x260x24mm

Material :Tempered Safety Glass Platform

Capacity:180kg/396lb d=0.1kg/0.2lb Unit:kg/lb/st:lb

LCD size:65x27mm

Power:rechargeable battery





#### B58E

Product Size:290x260x25 mm Material :Tempered Glass+ABS Plastic Capacity:180kg/396lb d=100g/0.2lb Unit:kg/lb/st LED size: 67x27mm Power:2x1.5V AAA batteries / rechargeable battery



#### B46E

Product Size:342x310x40mm

Material :Full ABS Plastic+Tempered Glass Inside Capacity:200kg/440lb d=100g/0.2lb

Unit:kg/lb/st

LED size:80x32mm

Power:4x1.5V AAA batteries





🎒 USB Charge

### B43

Product Size:310x310x34 mm Material :Full ABS Plastic Capacity:180kg/396lb d=50kg/0.1lb Unit:kg/lb/st:lb

LCD size:72x35mm with blue backlight Power:3x1.5V AAA batteries / rechargeable battery



#### B65

Product Size:310x310x20mm Material :Full ABS Plastic+Tempered Glass Inside Capacity:150kg/330lb d=100g/0.2lb Unit:kg/lb/st LED size:79x32mm Power:4x1.5V AAA batteries



# 

#### B2020

Product Size:290x260x20mm Material :Tempered Glass+ABS Plastic Capacity:180kg/396lb D= 0.1kg/0.2lb Unit:kg/lb/st:lb LCD size:74x30mm Power:2x1.5V AAA batteries





#### B12

Product Size:300x300x26mm Material :Tempered Glass+ABS Plastic Capacity:200kg/440lb d=100g/0.2lb Unit:kg/lb/st LCD size:73x36mm Power:3x1.5V AAA batteries





#### B05Y

Product Size:325x325x26mm Material :T