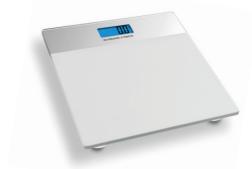

#### B81E

Product size:342x306x47.5 mm Material :Tempered Glass+ABS Plastic Capacity:180kg/396lb d=100g/0.2lb Unit:kg/lb/st:lb LED size:Ф=94.5mm Power:4x1.5V AAA batteries