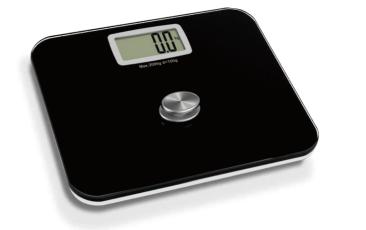

# Electronic Body Scale

### GAIN WEIGHT INSIGHTS

There are Variety of body scale design,with easy to ready display and user-friendly operation.use high precision stain gauge sensor ,make weighing more accurate.