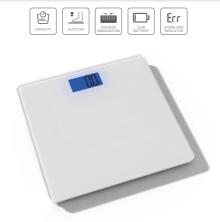

#### DB52

Product Size:300x360x42mm Material :Tempered Glass+ABS Plastic Capacity:250kg/550lb d=100g/0.2lb Unit:kg/lb/st LCD size:76x39mm Power:Battery-free

| $\square$ | $\square$ | GRADUATION | LEATIERT |  |
|-----------|-----------|------------|----------|--|