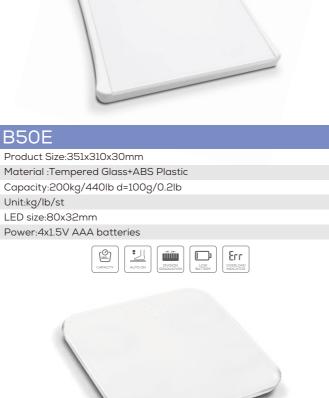

#### B69mini

Product size:300x300x25mm Material:Tempered glass + plastic Capacity:200kg/440lb d=100g/0.2lb Unit:kg/lb/st LCD size:79x37mm Power:2x1.5v AAA batteries CARACITY ALTO ON DECEMBER OF D B50E

Capacity:200kg/440lb d=100g/0.2lb