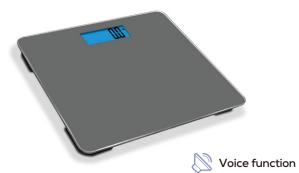

#### DB52

Product Size:300x360x42mm Material :Tempered Glass+ABS Plastic Capacity:250kg/550lb d=100g/0.2lb Unit:kg/lb/st LCD size:76x39mm Power:Battery-free

| $\square$ | $\square$ | GRADUATION | LEATIERT |  |
|-----------|-----------|------------|----------|--|