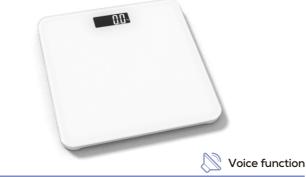

## DB59

Product Size:300x260x31mm Material :Tempered Glass+ABS Plastic Capacity:180kg/360lb d=100g/0.2lb Unit:kg/lb/st LCD size:76x39mm Power:Battery-free