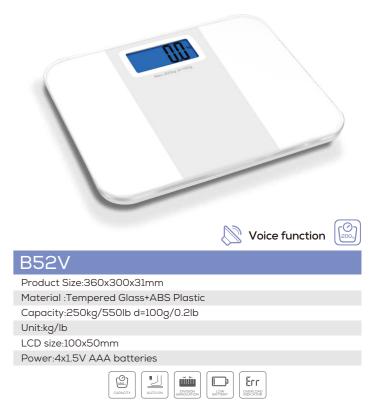

#### DB52

Product Size:300x360x42mm Material :Tempered Glass+ABS Plastic Capacity:250kg/550lb d=100g/0.2lb Unit:kg/lb/st LCD size:76x39mm Power:Battery-free

| $\square$ | $\square$ | GRADUATION | LEATIERT |  |
|-----------|-----------|------------|----------|--|