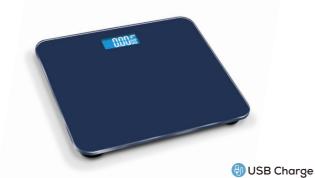

Capacity:180kg/396lb d=50g/0.1lb

Unit:kg/lb/st:lb

LCD size:75x28mm

Power:2x1.5V AAA Batteries / rechargeable battery

000#

Electronic Body Scale

🖲 USB Charge