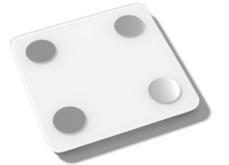

#### F38E-BT

Product Size:280x280x25mm Material :ITO Glass+ABS Plastic Capacity:180kg/360lb d=100g/0.2b Unit:kg/lb LED size:67.2x27.1mm Power:4x1.5V AAA batteries