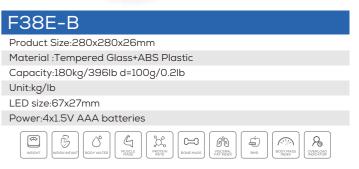

#### F38E-BT

Product Size:280x280x25mm Material :ITO Glass+ABS Plastic Capacity:180kg/360lb d=100g/0.2b Unit:kg/lb LED size:67.2x27.1mm Power:4x1.5V AAA batteries