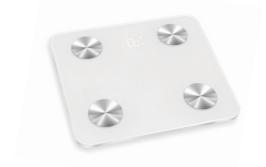

|
| UNESATION OF A CONTRACT OF A C |



#### F19E-B

Product Size:260x260x25mm Material :Tempered Glass+ABS Plastic Capacity:180kg/396lb d=100g/0.2lb Unit:kg/lb LED size:67x27mm Power:4x1.5V AAA batteries





#### F39E-B



# F32E-B

#### Smart Bluetooth Scale —



🌗 USB Charge



Power:4x1.5V AAA batteries





Smart Bluetooth Scale



#### F68-B

Product Size:300x260x24mm Material :Tempered Glass+ABS Plastic Capacity:180kg/360lb d=100g/0.2b Unit:kg/lb/st:lb

LCD size:67x25mm

Power:Rechargeable battery





## F57-B

Product Size:330x330x26.5mm Material :Tempered Glass+ABS Plastic Capacity:180kg/396lb d=100g/0.2lb Unit:kg/lb LCD size:77x42mm Power:3x1.5V AAA batteries





## F2020E-B

Product Size:290x260x22mm Material :Tempered Glass+ABS Plastic Capacity:180kg/396lb d=100g/0.2lb Unit:kg/lb/st LED size:67x27mm Power:2x1.5V AAA batteries 

 Image: Power:2x1.5V AAA batteries

 Image: Power:2x1.5V Construction

 Image: Power:2x1.5V Construction
 </





#### F49-B

Product Size:260x260x24mm Material :Temper