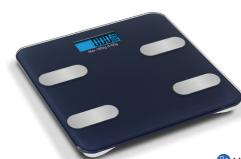

#### F48Y-B

Product Size:300x300x26mm Material :Tempered Glass+ABS Plastic

Capacity:180kg/396lb d=100g/0.2lb

Unit:kg/lb/st LCD size: \u03c6 =72mm

Power:4x1.5V AAA batteries