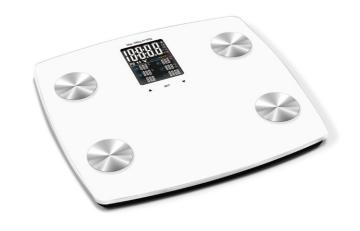

#### F81E-B

Product size:342x306x47.5 mm Material :Tempered Glass+ABS Plastic Capacity:180kg/396lb d=100g/0.2lb Unit:kg/lb/st:lb LED size:Φ=94.5mm Power:4x1.5V AAA batteries