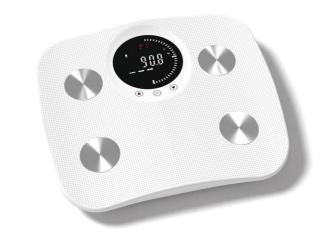

# Smart Bluetooth Scale Bluetooth tryo

GAIN HEALTH INSIGHTS MONITOR YOUR HEALTH Track your health with 18 index measures.Access analysis results instantly with the app. Multi-user friendly for healthier families and households.





#### F81E-B

Product size:342x306x47.5 mm Material :Tempered Glass+ABS Plastic Capacity:180kg/396lb d=100g/0.2lb Unit:kg/lb/st:lb LED size:Φ=94.5mm Power:4x1.5V AAA batteries





## F52-B



#### Smart Bluetooth Scale







#### F48-BT

Product Size:300x300x26mm Material :ITO Tempered Glass+ABS Plastic Capacity:180kg/396lb d=100g/0.2lb Unit:kg/lb/st:lb LCD size:71x72.5mm Power:4x1.5V AAA batteries 

 Image: Display a constraint of the second seco

## F51-B



### F39-B

Product Size:260x260x25mm Material :Tempered Glass+ABS Plastic Capacity:180kg/396lb d=100g/0.2lb Unit:kg/lb/st LCD size:75x50mm Power:4x1.5V AAA batteries





## F62-B

I

Product Size:305x215x25mm Material :Tempered Glass+ABS Plastic Capacity:180kg/396lb d=100g/0.2lb Unit:kg/lb/st LCD size:75x50mm

Power:4x1.5V AAA