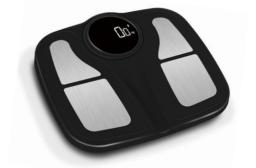

|
| UEST US DOUVELTE US DOUVELT. |



Heart rate

## F48-B

| Product Size:300x300x26mm            |
|--------------------------------------|
| Material :Tempered Glass+ABS Plastic |
| Capacity:180kg/396lb d=100g/0.2lb    |
| Unit:kg/lb/st:lb                     |
| LCD size:71x72.5mm                   |
| Power:4x1.5V AAA batteries           |
|                                      |



#### 

#### Smart Bluetooth Scale —



#### F41-B

Product Size:288x238x26mm

Material :Tempered Glass+ABS Plastic

Capacity:180kg/396lb d=100g/0.2lb

Unit:kg/lb/st

LCD size:75x50mm

Power:4x1.5V AAA batteries





#### F48Y-B

Product Size:300x300x26mm Material :Tempered Glass+ABS Plastic

Capacity:180kg/396lb d=100g/0.2lb

Unit:kg/lb/st LCD size: \u03c6 =72mm

Power:4x1.5V AAA batteries









#### F46E-B

Product Size:342x310x40mm

Material :Full ABS Plastic+Tempered Glass Inside

Capacity:200kg/440lb d=0.1kg/0.2lb Unit:kg/lb

LED size:80x32mm

Power:4x1.5V AAA batteries





#### F60E-BT

Product Size:300x300x26.5mm Material :ITO Tempered Glass+ABS Plastic Capacity:180kg/396lb d=100g/0.2b

Unit:kg/lb

LED size:80x32mmmm

Power:3x1.5V AAA batteries





## F50E-BT

Product Size:351x310x30mm Material :ITO Glass+ABS Plastic Capacity:200kg/440lb d=100g/0.2lb Unit:kg/lb LED size:80x32mm Power:4x1.5V AAA batteries 

 Image: Power:4x1.5V AAA batteries



#### F20E-BT

Product Size:313x283x24.5mm Material :ITO Glass+ABS Plastic Capacity:180kg/396lb d=100g/0.2lb Unit:kg/lb LED size:67x27mm

Power:4x1.5V AAA batteries





#### F38E-BT

Product Size:280x280x25mm Material :ITO Glass+AB