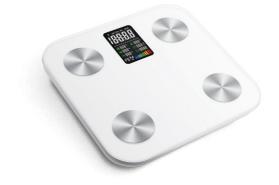

# Smart Bluetooth Scale Bluetooth tryo

GAIN HEALTH INSIGHTS MONITOR YOUR HEALTH Track your health with 18 index measures.Access analysis results instantly with the app. Multi-user friendly for healthier families and households.





#### F81E-B

Product size:342x306x47.5 mm Material :Tempered Glass+ABS Plastic Capacity:180kg/396lb d=100g/0.2lb Unit:kg/lb/st:lb LED size:Φ=94.5mm Power:4x1.5V AAA batteries





## F52-B



#### Smart Bluetooth Scale







#### F48-BT

Product Size:300x300x26mm Material :ITO Tempered Glass+ABS Plastic Capacity:180kg/396lb d=100g/0.2lb Unit:kg/lb/st:lb LCD size:71x72.5mm Power:4x1.5V AAA batteries 

 Image: Display a constraint of the second seco

## F51-B



### F39-B

Product Size:260x260x25mm Material :Tempered Glass+ABS Plastic Capacity:180kg/396lb d=100g/0.2lb Unit:kg/lb/st LCD size:75x50mm Power:4x1.5V AAA batteries





## F62-B

I

Product Size:305x215x25mm Material :Tempered Glass+ABS Plastic Capacity:180kg/396lb d=100g/0.2lb Unit:kg/lb/st LCD size:75x50mm

Power:4x1.5V AAA batteries





| F29-B