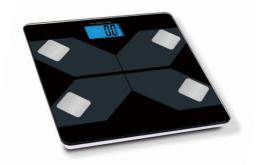

## F48-B

| Product Size:300x300x26mm            |
|--------------------------------------|
| Material :Tempered Glass+ABS Plastic |
| Capacity:180kg/396lb d=100g/0.2lb    |
| Unit:kg/lb/st:lb                     |
| LCD size:71x72.5mm                   |
| Power:4x1.5V AAA batteries           |
|                                      |