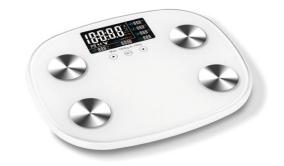

## F62-B

I

Product Size:305x215x25mm Material :Tempered Glass+ABS Plastic Capacity:180kg/396lb d=100g/0.2lb Unit:kg/lb/st LCD size:75x50mm

Power:4x1.5V AAA batteries

| F29-B                                                                                                                                                                                                                                                                                                                                                                                                                                                                                                                                                                                                                                                                                                                                                                                                                                                                                                                                                                                                                                                            |
|------------------------------------------------------------------------------------------------------------------------------------------------------------------------------------------------------------------------------------------------------------------------------------------------------------------------------------------------------------------------------------------------------------------------------------------------------------------------------------------------------------------------------------------------------------------------------------------------------------------------------------------------------------------------------------------------------------------------------------------------------------------------------------------------------------------------------------------------------------------------------------------------------------------------------------------------------------------------------------------------------------------------------------------------------------------|
| Product Size: 336x272x29mm                                                                                                                                                                                                                                                                                                                                                                                                                                                                                                                                                                                                                                                                                                                                                                                                                                                                                                                                                                                                                                       |
| Material :Tempered Glass+ABS Plastic                                                                                                                                                                                                                                                                                                                                                                                                                                                                                                                                                                                                                                                                                                                                                                                                                                                                                                                                                                                                                             |
| Capacity:180kg/396lb d=100g/0.2lb                                                                                                                                                                                                                                                                                                                                                                                                                                                                                                                                                                                                                                                                                                                                                                                                                                                                                                                                                                                                                                |
| Unit:kg/lb/st:lb                                                                                                                                                                                                                                                                                                                                                                                                                                                                                                                                                                                                                                                                                                                                                                                                                                                                                                                                                                                                                                                 |
| LCD size:110x55mm                                                                                                                                                                                                                                                                                                                                                                                                                                                                                                                                                                                                                                                                                                                                                                                                                                                                                                                                                                                                                                                |
| Power:4x1.5V AAA batteries                                                                                                                                                                                                                                                                                                                                                                                                                                                                                                                                                                                                                                                                                                                                                                                                                                                                                                                                                                                                                                       |
| UEST US DOUVELTE US DOUVELT. |