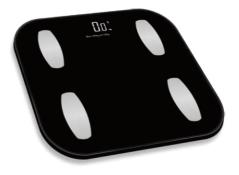

3x1.5V AAA batteries





## F50E-BT

Product Size:351x310x30mm Material :ITO Glass+ABS Plastic Capacity:200kg/440lb d=100g/0.2lb Unit:kg/lb LED size:80x32mm Power:4x1.5V AAA batteries 

 Image: Power:4x1.5V AAA batteries



#### F20E-BT

Product Size:313x283x24.5mm Material :ITO Glass+ABS Plastic Capacity:180kg/396lb d=100g/0.2lb Unit:kg/lb LED size:67x27mm

Power:4x1.5V AAA batteries





#### F38E-BT

Product Size:280x280x25mm Material :ITO Glass+ABS Plastic Capacity:180kg/360lb d=100g/0.2b Unit:kg/lb LED size:67.2x27.1mm Power:4x1.5V AAA batteries



#### F15E-BT

Product Size:325x325x26mm Material :ITO Glass+ABS Plastic Capacity:180kg/396lb d=100g/0.2lb Unit:kg/lb LED size:67x27mm Power:4x1.5V AAA batteries 

 Image: Power : 4x1.5V AAA batteries

 Image: Power : 4x1.5V AAA batteries



### F59E-B

Product Size:300x260x30mm Material :Tempered Glass+ABS Plastic Capacity:180kg/396lb d=100g/0.2lb Unit:kg/lb/st LED size:67.2x27mm Power:4x1.5V AAA batteries





#### F60E-B

Product Size:300x300x26.5mm Material :Tempered Glass+ABS Plastic Capacity:180kg/396lb d=100g/0.2b Unit:kg/lb LED size:80x32mmm Power:3x1.5V AAA batteries





### F63E-B

#### Smart Bluetooth Scale —



#### F28-B

Product Size:280x280x24mm Material :Tempered Glass+ABS Plastic

Capacity:180kg/396lb d=100g/0.2lb

Unit:kg/lb/st:lb

LCD size:73x28mm

Power:2x1.5V AAA batteries





#### F15Y-B

Product Size:325x325x26mm Material :Tempered Glass+ABS Plastic

Capacity:180kg/396lb d=100g/0.2lb

Unit:kg/lb/st:lb

LCD size:  $\phi$  =93mm

Power:4x1.5V AAA batteries









#### F76E-B

Product Size:300x300x24.