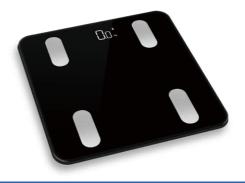

batteries 

 Image: Power:4x1.5V AAA batteries



#### F20E-BT

Product Size:313x283x24.5mm Material :ITO Glass+ABS Plastic Capacity:180kg/396lb d=100g/0.2lb Unit:kg/lb LED size:67x27mm

Power:4x1.5V AAA batteries





#### F38E-BT

Product Size:280x280x25mm Material :ITO Glass+ABS Plastic Capacity:180kg/360lb d=100g/0.2b Unit:kg/lb LED size:67.2x27.1mm Power:4x1.5V AAA batteries



#### F15E-BT

Product Size:325x325x26mm Material :ITO Glass+ABS Plastic Capacity:180kg/396lb d=100g/0.2lb Unit:kg/lb LED size:67x27mm Power:4x1.5V AAA batteries 

 Image: Power : 4x1.5V AAA batteries

 Image: Power : 4x1.5V AAA batteries



### F59E-B

Product Size:300x260x30mm Material :Tempered Glass+ABS Plastic Capacity:180kg/396lb d=100g/0.2lb Unit:kg/lb/st LED size:67.2x27mm Power:4x1.5V AAA batteries





#### F60E-B

Product Size:300x300x26.5mm Material :Tempered Glass+ABS Plastic Capacity:180kg/396lb d=100g/0.2b Unit:kg/lb LED size:80x32mmm Power:3x1.5V AAA batteries





### F63E-B

#### Smart Bluetooth Scale —



#### F28-B

Product Size:280x280x24mm Material :Tempered Glass+ABS Plastic

Capacity:180kg/396lb d=100g/0.2lb

Unit:kg/lb/st:lb

LCD size:73x28mm

Power:2x1.5V AAA batteries





#### F15Y-B

Product Size:325x325x26mm Material :Tempered Glass+ABS Plastic

Capacity:180kg/396lb d=100g/0.2lb

Unit:kg/lb/st:lb

LCD size:  $\phi$  =93mm

Power:4x1.5V AAA batteries









#### F76E-B

Product Size:300x300x24.5mm Material :Tempered Glass+ABS Plastic

Capacity:180kg/396lb d=100g/0.2lb

Unit:kg/lb/st

LED size:67x27mm

Power:3x1.5V AAA batteries





## F73E-B Product Size:322x302x2