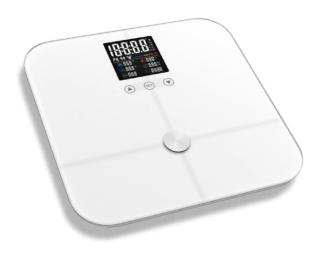

## F50E-BT

Product Size:351x310x30mm Material :ITO Glass+ABS Plastic Capacity:200kg/440lb d=100g/0.2lb Unit:kg/lb LED size:80x32mm Power:4x1.5V AAA batteries 

 Image: Power:4x1.5V AAA batteries