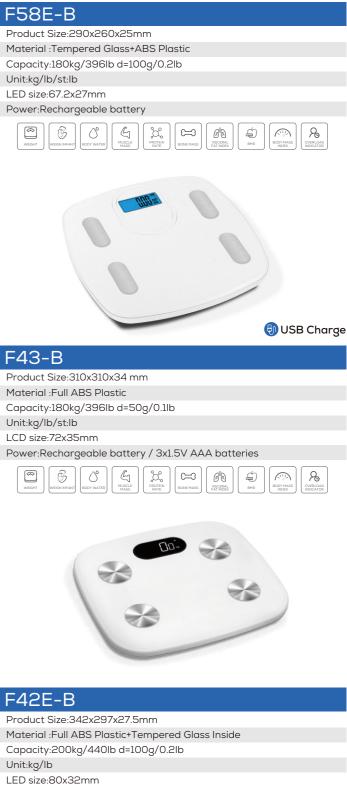

#### F46E-B

Product Size:342x310x40mm

Material :Full ABS Plastic+Tempered Glass Inside

Capacity:200kg/440lb d=0.1kg/0.2lb Unit:kg/lb

LED size:80x32mm

Power:4x1.5V AAA batteries