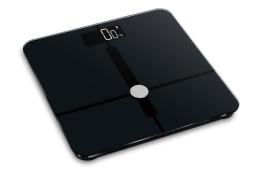

ic |
| Capacity:180kg/396lb d=100g/0.2lb    |
| Unit:kg/lb/st:lb                     |
| LCD size:71x72.5mm                   |
| Power:4x1.5V AAA batteries           |
|                                      |



#### 

#### Smart Bluetooth Scale —



#### F41-B

Product Size:288x238x26mm

Material :Tempered Glass+ABS Plastic

Capacity:180kg/396lb d=100g/0.2lb

Unit:kg/lb/st

LCD size:75x50mm

Power:4x1.5V AAA batteries





#### F48Y-B

Product Size:300x300x26mm Material :Tempered Glass+ABS Plastic

Capacity:180kg/396lb d=100g/0.2lb

Unit:kg/lb/st LCD size: \u03c6 =72mm

Power:4x1.5V AAA batteries









#### F46E-B

Product Size:342x310x40mm

Material :Full ABS Plastic+Tempered Glass Inside

Capacity:200kg/440lb d=0.1kg/0.2lb Unit:kg/lb

LED size:80x32mm

Power:4x1.5V AAA batteries





#### F60E-BT

Product Size:300x300x26.5mm Material :ITO Tempered Glass+ABS Plastic Capacity:180kg/396lb d=100g/0.2b

Unit:kg/lb

LED size:80x32mmmm

Power:3x1.5V AAA batteries





## F50E-BT

Product Size:351x310x30mm Material :ITO Glass+ABS Plastic Capacity:200kg/440lb d=100g/0.2lb Unit:kg/lb LED size:80x32mm Power:4x1.5V AAA batteries 

 Image: Power:4x1.5V AAA batteries



#### F20E-BT

Product Size:313x283x24.5mm Material :ITO Glass+ABS Plastic Capacity:180kg/396lb d=100g/0.2lb Unit:kg/lb LED size:67x27mm

Power:4x1.5V AAA batteries





#### F38E-BT

Product Size:280x280x25mm Material :ITO Glass+ABS Plastic Capacity:180kg/360lb d=100g/0.2b Unit:kg/lb LED size:67.2x27.1mm Power:4x1.5V AAA batteries



#### F15E-BT

Product Size:325x325x26mm Material :ITO Glass+ABS Plastic Capacity:1