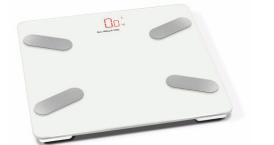

|
| UNESATION OF A CONTRACT OF A C |



#### F19E-B

Product Size:260x260x25mm Material :Tempered Glass+ABS Plastic Capacity:180kg/396lb d=100g/0.2lb Unit:kg/lb LED size:67x27mm Power:4x1.5V AAA batteries





#### F39E-B



# F32E-B

#### Smart Bluetooth Scale —



🌗 USB Charge



Power:4x1.5V AAA batteries





Smart Bluetooth Scale



#### F68-B

Product Size:300x260x24mm Material :Tempered Glass+ABS Plastic Capacity:180kg/360lb d=100g/0.2b Unit:kg/lb/st:lb

LCD size:67x25mm

Power:Rechargeable battery





## F57-B

Product Size:330x330x26.5mm Material :Tempered Glass+ABS Plastic Capacity:180kg/396lb d=100g/0.2lb Unit:kg/lb LCD size:77x42mm Power:3x1.5V AAA batteries





## F2020E-B

Product Size:290x260x22mm Material :Tempered Glass+ABS Plastic Capacity:180kg/396lb d=100g/0.2lb Unit:kg/lb/st LED size:67x27mm Power:2x1.5V AAA batteries 

 Image: Power:2x1.5V AAA batteries

 Image: Power:2x1.5V Construction

 Image: Power:2x1.5V Construction
 </





#### F49-B

Product Size:260x260x24mm Material :Tempered Glass+ABS Plastic Capacity:180kg/396lb