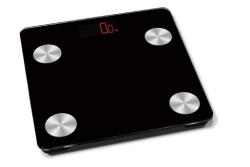

#### F48-BT

Product Size:300x300x26mm Material :ITO Tempered Glass+ABS Plastic Capacity:180kg/396lb d=100g/0.2lb Unit:kg/lb/st:lb LCD size:71x72.5mm Power:4x1.5V AAA batteries 

 Image: Display a constraint of the second seco