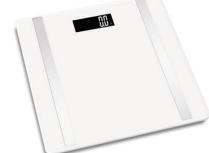

#### F38E-BT

Product Size:280x280x25mm Material :ITO Glass+ABS Plastic Capacity:180kg/360lb d=100g/0.2b Unit:kg/lb LED size:67.2x27.1mm Power:4x1.5V AAA batteries



#### F15E-BT

Product Size:325x325x26mm Material :ITO Glass+ABS Plastic Capacity:180kg/396lb d=100g/0.2lb Unit:kg/lb LED size:67x27mm Power:4x1.5V AAA batteries 

 Image: Power : 4x1.5V AAA batteries

 Image: Power : 4x1.5V AAA batteries



### F59E-B

Product Size:300x260x30mm Material :Tempered Glass+ABS Plastic Capacity:180kg/396lb d=100g/0.2lb Unit:kg/lb/st LED size:67.2x27mm Power:4x1.5V AAA batteries





#### F60E-B

Product Size:300x300x26.5mm Material :Tempered Glass+ABS Plastic Capacity:180kg/396lb d=100g/0.2b Unit:kg/lb LED size:80x32mmm Power:3x1.5V AAA batteries





### F63E-B

#### Smart Bluetooth Scale —



#### F28-B

Product Size:280x280x24mm Material :Tempered Glass+ABS Plastic

Capacity:180kg/396lb d=100g/0.2lb

Unit:kg/lb/st:lb

LCD size:73x28mm

Power:2x1.5V AAA batteries





#### F15Y-B

Product Size:325x325x26mm Material :Tempered Glass+ABS Plastic

Capacity:180kg/396lb d=100g/0.2lb

Unit:kg/lb/st:lb

LCD size:  $\phi$  =93mm

Power:4x1.5V AAA batteries









#### F76E-B

Product Size:300x300x24.5mm Material :Tempered Glass+ABS Plastic

Capacity:180kg/396lb d=100g/0.2lb

Unit:kg/lb/st

LED size:67x27mm

Power:3x1.5V AAA batteries





## F73E-B Product Size:322x302x28mm

Material :Tempered Glass+ABS Plastic Capacity:180kg/3961b D= 0.1kg/0.21b Unit:kg/lb/st LED size:73x33 mm

Power:4x1.5V AAA batteries





OVERLOAD

| F63E-B Mini                          |
|---------------------