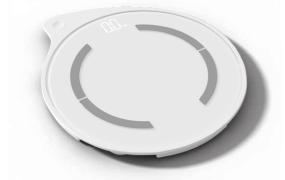

7mm Power:4x1.5V AAA batteries





#### F60E-B

Product Size:300x300x26.5mm Material :Tempered Glass+ABS Plastic Capacity:180kg/396lb d=100g/0.2b Unit:kg/lb LED size:80x32mmm Power:3x1.5V AAA batteries





### F63E-B

#### Smart Bluetooth Scale —



#### F28-B

Product Size:280x280x24mm Material :Tempered Glass+ABS Plastic

Capacity:180kg/396lb d=100g/0.2lb

Unit:kg/lb/st:lb

LCD size:73x28mm

Power:2x1.5V AAA batteries





#### F15Y-B

Product Size:325x325x26mm Material :Tempered Glass+ABS Plastic

Capacity:180kg/396lb d=100g/0.2lb

Unit:kg/lb/st:lb

LCD size:  $\phi$  =93mm

Power:4x1.5V AAA batteries









#### F76E-B

Product Size:300x300x24.5mm Material :Tempered Glass+ABS Plastic

Capacity:180kg/396lb d=100g/0.2lb

Unit:kg/lb/st

LED size:67x27mm

Power:3x1.5V AAA batteries





## F73E-B Product Size:322x302x28mm

Material :Tempered Glass+ABS Plastic Capacity:180kg/3961b D= 0.1kg/0.21b Unit:kg/lb/st LED size:73x33 mm

Power:4x1.5V AAA batteries





OVERLOAD

| F63E-B Mini                          |
|--------------------------------------|
| Product Size:270x270x26mm            |
| Material :Tempered Glass+ABS Plastic |
| Capacity:180kg/396lb d=100g/0.2lb    |
| Unit:kg/lb/st:lb                     |
| LED size:67x27mm                     |
| Power:4x1.5V AAA batteries           |
|                                      |

#### F48E-B

Product Size:300x300x26mm Material :Tempered Glass+ABS Plastic

Capacity:180kg/396lb d=100g/0.2lb Unit:kg/lb

LED size:67x27mm

Power:4x1.5V AAA batteries



Smart Bluetooth Scale



### F61E-B

| Product Size:300x260x24.5mm