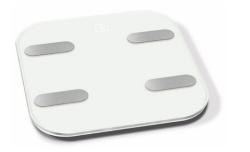

Power:3x1.5V AAA batteries





### F63E-B

#### Smart Bluetooth Scale —



#### F28-B

Product Size:280x280x24mm Material :Tempered Glass+ABS Plastic

Capacity:180kg/396lb d=100g/0.2lb

Unit:kg/lb/st:lb

LCD size:73x28mm

Power:2x1.5V AAA batteries





#### F15Y-B

Product Size:325x325x26mm Material :Tempered Glass+ABS Plastic

Capacity:180kg/396lb d=100g/0.2lb

Unit:kg/lb/st:lb

LCD size:  $\phi$  =93mm

Power:4x1.5V AAA batteries









#### F76E-B

Product Size:300x300x24.5mm Material :Tempered Glass+ABS Plastic

Capacity:180kg/396lb d=100g/0.2lb

Unit:kg/lb/st

LED size:67x27mm

Power:3x1.5V AAA batteries





## F73E-B Product Size:322x302x28mm

Material :Tempered Glass+ABS Plastic Capacity:180kg/3961b D= 0.1kg/0.21b Unit:kg/lb/st LED size:73x33 mm

Power:4x1.5V AAA batteries





OVERLOAD

| F63E-B Mini                          |
|--------------------------------------|
| Product Size:270x270x26mm            |
| Material :Tempered Glass+ABS Plastic |
| Capacity:180kg/396lb d=100g/0.2lb    |
| Unit:kg/lb/st:lb                     |
| LED size:67x27mm                     |
| Power:4x1.5V AAA batteries           |
|                                      |

#### F48E-B

Product Size:300x300x26mm Material :Tempered Glass+ABS Plastic

Capacity:180kg/396lb d=100g/0.2lb Unit:kg/lb

LED size:67x27mm

Power:4x1.5V AAA batteries



Smart Bluetooth Scale



### F61E-B

| Product Size:300x260x24.5mm          |
|--------------------------------------|
| Material :Tempered Glass+ABS Plastic |
| Capacity:180kg/396lb d=100g/0.2lb    |
| Unit:kg/lb                           |
| LED