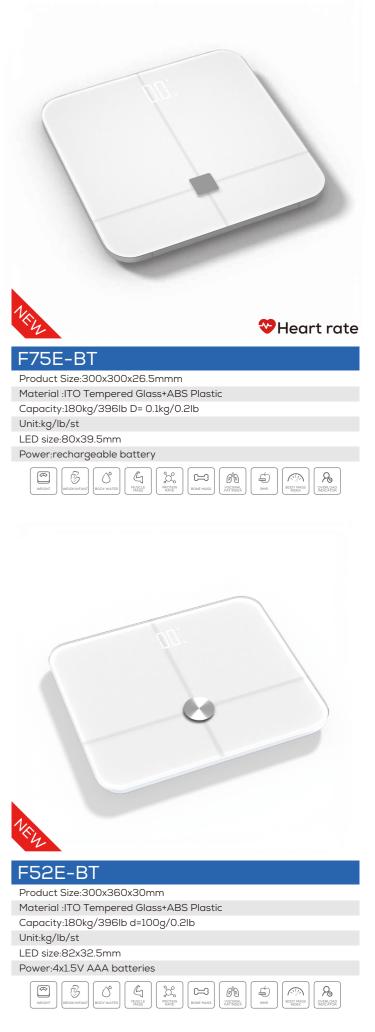

Heart rate

#### F46E-B

Product Size:342x310x40mm

Material :Full ABS Plastic+Tempered Glass Inside

Capacity:200kg/440lb d=0.1kg/0.2lb Unit:kg/lb

LED size:80x32mm

Power:4x1.5V AAA batteries

#### F60E-BT

Product Size:300x300x26.5mm Material :ITO Tempered Glass+ABS Plastic Capacity:180kg/396lb d=100g/0.2b

Unit:kg/lb

LED size:80x32mmmm

Power:3x1.5V AAA batteries

## F50E-BT

Product Size:351x310x30mm Material :ITO Glass+ABS Plastic Capacity:200kg/440lb d=100g/0.2lb Unit:kg/lb LED size:80x32mm Power:4x1.5V AAA batteries 

 Image: Power:4x1.5V AAA batteries