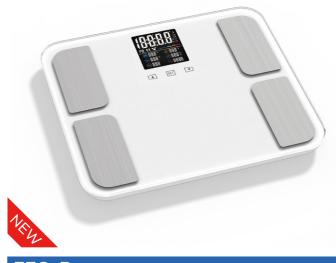

# Smart Bluetooth Scale Bluetooth tryo

GAIN HEALTH INSIGHTS MONITOR YOUR HEALTH Track your health with 18 index measures.Access analysis results instantly with the app. Multi-user friendly for healthier families and households.





#### F81E-B

Product size:342x306x47.5 mm Material :Tempered Glass+ABS Plastic Capacity:180kg/396lb d=100g/0.2lb Unit:kg/lb/st:lb LED size:Φ=94.5mm Power:4x1.5V AAA batteries





## F52-B



#### Smart Bluetooth Scale







#### F48-BT

Product Size:300x300x26mm Material :ITO Tempered Glass+ABS Plastic Capacity:180kg/396lb d=100g/0.2lb Unit:kg/lb/st:lb LCD size:71x72.5mm Power:4x1.5V AAA batteries 

 Image: Display a constraint of the second seco

## F51-B



### F39-B

Product Size:260x260x25mm Material :Tempered Glass+ABS Plastic Capacity:180kg/396lb d=100g/0.2lb Unit:kg/lb/st LCD size:75x50mm Power:4x1.5V AAA batteries





## F62-B

I

Product Size:305x215x25mm Material :Tempered Glass+ABS Plastic Capacity:180kg/396lb d=100g/0.2lb Unit:kg/lb/st LCD size:75x50mm

Power:4x1.5V AAA batteries





| F29-B