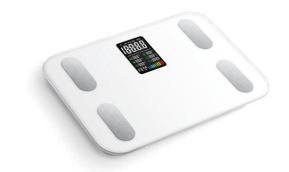

YOUR HEALTH Track your health with 18 index measures.Access analysis results instantly with the app. Multi-user friendly for healthier families and households.





#### F81E-B

Product size:342x306x47.5 mm Material :Tempered Glass+ABS Plastic Capacity:180kg/396lb d=100g/0.2lb Unit:kg/lb/st:lb LED size:Φ=94.5mm Power:4x1.5V AAA batteries





## F52-B



#### Smart Bluetooth Scale







#### F48-BT

Product Size:300x300x26mm Material :ITO Tempered Glass+ABS Plastic Capacity:180kg/396lb d=100g/0.2lb Unit:kg/lb/st:lb LCD size:71x72.5mm Power:4x1.5V AAA batteries 

 Image: Display a constraint of the second seco

## F51-B



### F39-B

Product Size:260x260x25mm Material :Tempered Glass+ABS Plastic Capacity:180kg/396lb d=100g/0.2lb Unit:kg/lb/st LCD size:75x50mm Power:4x1.5V AAA batteries





## F62-B

I

Product Size:305x215x25mm Material :Tempered Glass+ABS Plastic Capacity:180kg/396lb d=100g/0.2lb Unit:kg/lb/st LCD size:75x50mm

Power:4x1.5V AAA batteries





| F29-B