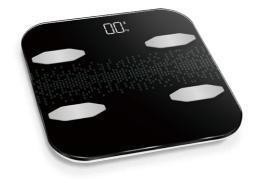

D size:67x27mm

Power:4x1.5V AAA batteries





#### F38E-BT

Product Size:280x280x25mm Material :ITO Glass+ABS Plastic Capacity:180kg/360lb d=100g/0.2b Unit:kg/lb LED size:67.2x27.1mm Power:4x1.5V AAA batteries



#### F15E-BT

Product Size:325x325x26mm Material :ITO Glass+ABS Plastic Capacity:180kg/396lb d=100g/0.2lb Unit:kg/lb LED size:67x27mm Power:4x1.5V AAA batteries 

 Image: Power : 4x1.5V AAA batteries

 Image: Power : 4x1.5V AAA batteries



### F59E-B

Product Size:300x260x30mm Material :Tempered Glass+ABS Plastic Capacity:180kg/396lb d=100g/0.2lb Unit:kg/lb/st LED size:67.2x27mm Power:4x1.5V AAA batteries





#### F60E-B

Product Size:300x300x26.5mm Material :Tempered Glass+ABS Plastic Capacity:180kg/396lb d=100g/0.2b Unit:kg/lb LED size:80x32mmm Power:3x1.5V AAA batteries





### F63E-B

#### Smart Bluetooth Scale —



#### F28-B

Product Size:280x280x24mm Material :Tempered Glass+ABS Plastic

Capacity:180kg/396lb d=100g/0.2lb

Unit:kg/lb/st:lb

LCD size:73x28mm

Power:2x1.5V AAA batteries





#### F15Y-B

Product Size:325x325x26mm Material :Tempered Glass+ABS Plastic

Capacity:180kg/396lb d=100g/0.2lb

Unit:kg/lb/st:lb

LCD size:  $\phi$  =93mm

Power:4x1.5V AAA batteries









#### F76E-B

Product Size:300x300x24.5mm Material :Tempered Glass+ABS Plastic

Capacity:180kg/396lb d=100g/0.2lb

Unit:kg/lb/st

LED size:67x27mm

Power:3x1.5V AAA batteries





## F73E-B Product Size:322x302x28mm

Material :Tempered Glass+ABS Plastic Capacity:180kg/3961b D= 0.1kg/0.21b Unit:kg/lb/st LED size:73x33 mm

Power:4x1.5V AAA batteries





OVERLOAD

| F63E-B Mini