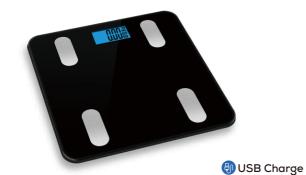

|
| UNESATION OF A CONTRACT OF A C |



#### F19E-B

Product Size:260x260x25mm Material :Tempered Glass+ABS Plastic Capacity:180kg/396lb d=100g/0.2lb Unit:kg/lb LED size:67x27mm Power:4x1.5V AAA batteries





#### F39E-B



# F32E-B

#### Smart Bluetooth Scale —



🌗 USB Charge



Power:4x1.5V AAA batteries





Smart Bluetooth Scale



#### F68-B

Product Size:300x260x24mm Material :Tempered Glass+ABS Plastic Capacity:180kg/360lb d=100g/0.2b Unit:kg/lb/st:lb

LCD size:67x25mm

Power:Rechargeable battery





## F57-B

Product Size:330x330x26.5mm Material :Tempered Glass+ABS Plastic Capacity:180kg/396lb d=100g/0.2lb Unit:kg/lb LCD size:77x42mm Power:3x1.5V AAA batteries





## F2020E-B

Product Size:290x260x22mm Material :Tempered Glass+ABS Plastic Capacity:180kg/396lb d=100g/0.2lb Unit:kg/lb/st LED size:67x27mm Power:2x1.5V AAA batteries 

 Image: Power:2x1.5V AAA batteries

 Image: Power:2x1.5V Construction

 Image: Power:2x1.5V Construction
 </





#### F49-B

Product Size:260x260x24mm Material :Tempered Glass+ABS Plastic Capacity:180kg/396lb d=50g/0.1lb Unit:kg/lb/st:lb LCD size:75x29mm Po